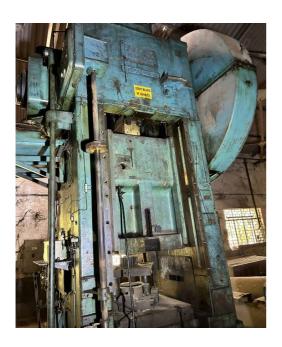

# LIST OF MECHANICAL PRESSES FOR SALE ON AS-IS BASIS

# 600 Ton Mechanical Press, MayPress/Komatsu

Bolster Area: 630 x 900 mm Slide Area: 540 x 600 mm Slide Stroke: 148 mm Strokes Per Min: 40 spm Die Height: 420mm Slide Adj: 50 mm

Bed Knock out: 35 70 (Tons x mm)

Not Operational

No motor and Control Panel