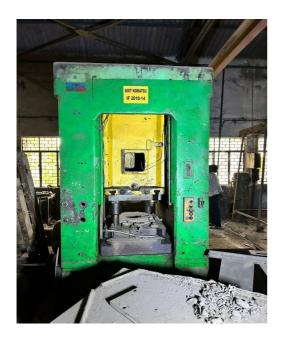

# 600 Ton Mechanical Press, MayPress/Komatsu

Bolster Area: 630 x 900 mm Slide Area: 540 x 600 mm Slide Stroke: 148 mm Strokes Per Min: 40 spm Die Height: 420mm Slide Adj: 50 mm

Bed Knock out: 35 70 (Tons x mm)

Not Operational

No motor and Control Panel