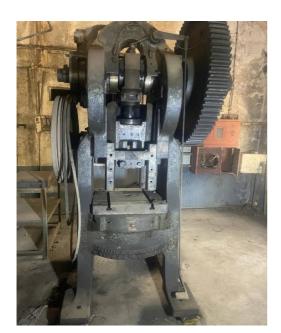

# 100 Ton Mechanical Press, HMT Make

Bolster Area: 550 mm x 590mm Slide Area: 430mm x 430mm

Not Operational

No motor and Control Panel