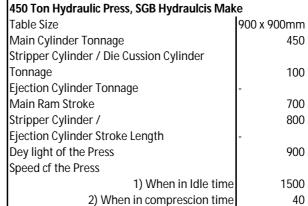

#### LIST OF HYDRAULIC PRESSES FOR SALE ON AS-IS BASIS

450

100

700

800

900

40

175

Not Operational

Max working pressure

No Power Pack, Control panel