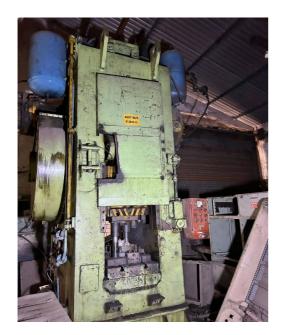

# LIST OF MECHANICAL PRESSES FOR SALE ON AS-IS BASIS

# 100 Ton Mechanical Press, HMT Make

Bolster Area: 550 mm x 590mm Slide Area: 430mm x 430mm

Not Operational

No motor and Control Panel

# **100 Ton Mechanical Perss, Taylor and Challen** Stroke: 1D 1' 2" 3" 5"

Adjust to Slide: 1 inch
Flywheel Speed: 150 RPM

Bolster Area: 6100 mm x 610mm Slide Area: 460mm x 370mm

Not Operational

No motor and Control Panel