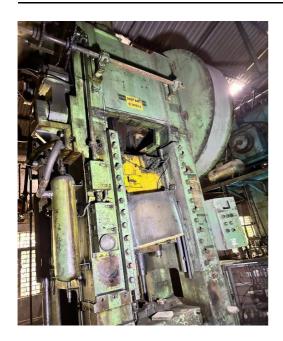

# LIST OF MECHANICAL PRESSES FOR SALE ON AS-IS BASIS

### 200 Ton Ameetep Mechanical Press

Bolster Area:

Slide Area: 600mm x 470 mm

Not Operational

No motor and Control Panel

#### 250 Ton Bliss Mechanical Press

Stroke of Slide: 200mm Stroke Down/Up: 558.8 mm

Slide Adj: 152mm Strokes Per Min: 40

Bolster Area:

Slide Area: 630mm x 510 mm

Not Operational

No motor and Control Panel

## 400 Ton Russian Mechanical Press

Stroke per Minute: 50 Stroke of Slide: 130 mm

Daylight: 375 mm

Table: 500 mm x 500 mm

Not Operational

No motor and Control Panel