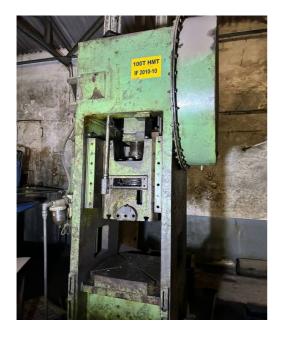

#### 100 Ton Hydraulic Press, Belgaum Make

Table size: 560 x 500 mm

Not Operational

No Power Pack, Control panel

400 Ton, Hydrulic Press, Frame Table size: 560 x 560 mm Not Operational