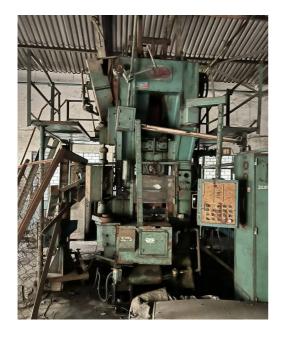

# 600 Ton Mechanical Press, MayPress/Komatsu

Bolster Area: 630 x 900 mm Slide Area: 540 x 600 mm Slide Stroke: 148 mm Strokes Per Min: 40 spm Die Height: 420mm Slide Adj: 50 mm

Bed Knock out: 35 70 (Tons x mm)

Not Operational

No motor and Control Panel